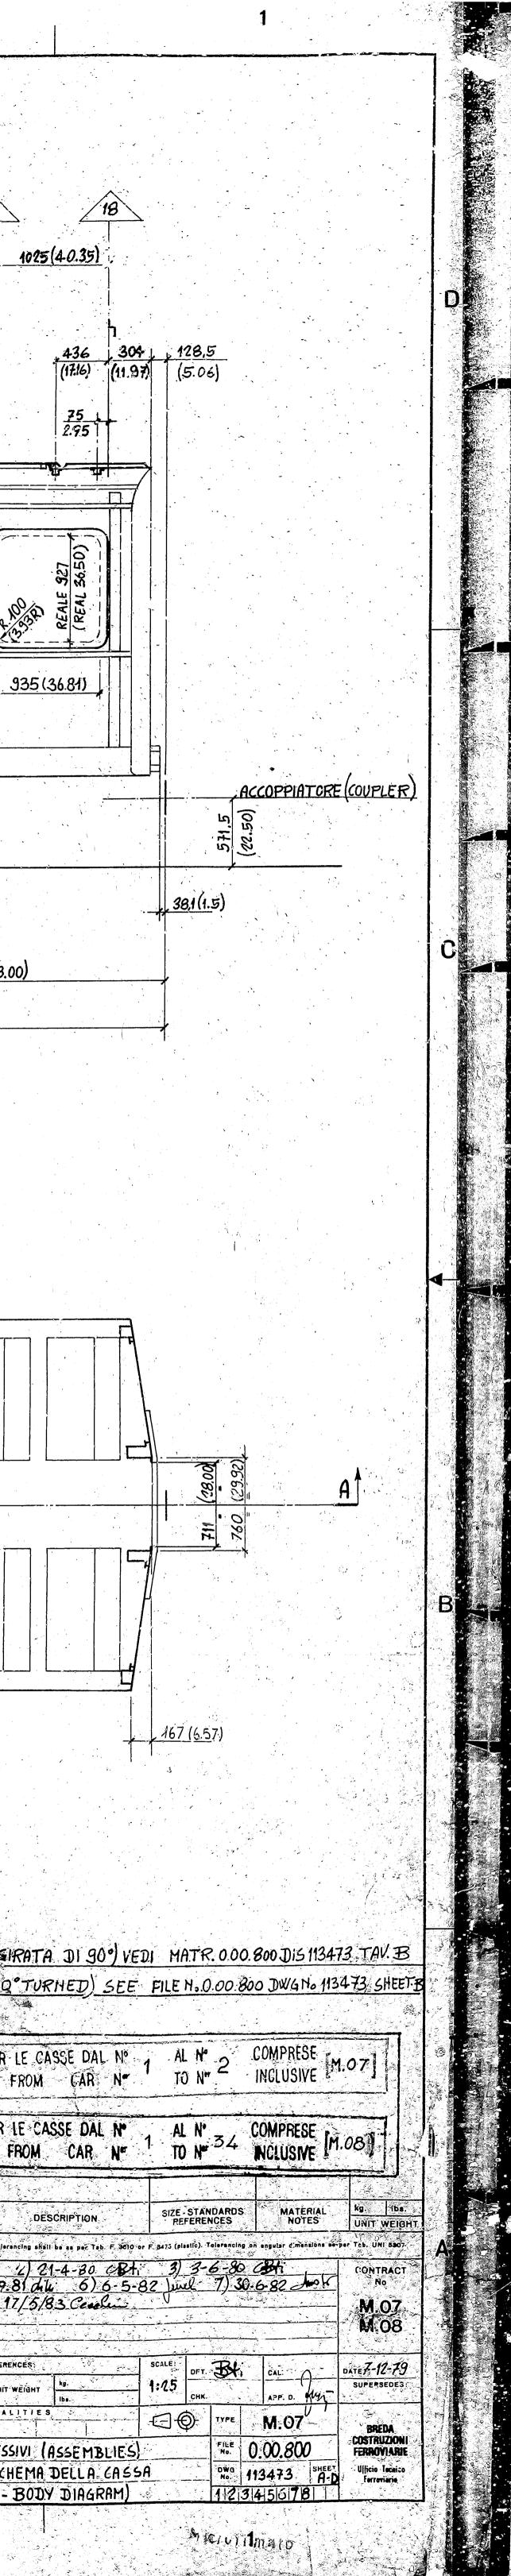

그는 가슴 옷 옷 젖었는 것 같아요. 그는 것

10 A

|                     |                                                                                                                  |                               |                       | ý<br>¥ |          |
|---------------------|------------------------------------------------------------------------------------------------------------------|-------------------------------|-----------------------|--------|----------|
|                     |                                                                                                                  |                               | ي<br>ب<br>ب           |        |          |
| GE DAL Nº<br>CAR Nº | and the second |                               | PRESE [M. C           | 71     |          |
| SE DAL N<br>Car N   |                                                                                                                  |                               | PRESE (M.<br>USNE (M. |        |          |
|                     |                                                                                                                  |                               |                       | S KO   | 22 (b)   |
| DESCRIP             | TION S                                                                                                           | GIZE - STANDARI<br>REFERENCES |                       |        | T_WEIGHT |
| ancing shall be ac  | per Tab. F 3610 or F 84                                                                                          | 175 (plastic). Toleray        | iclag on angular din  | CO     |          |