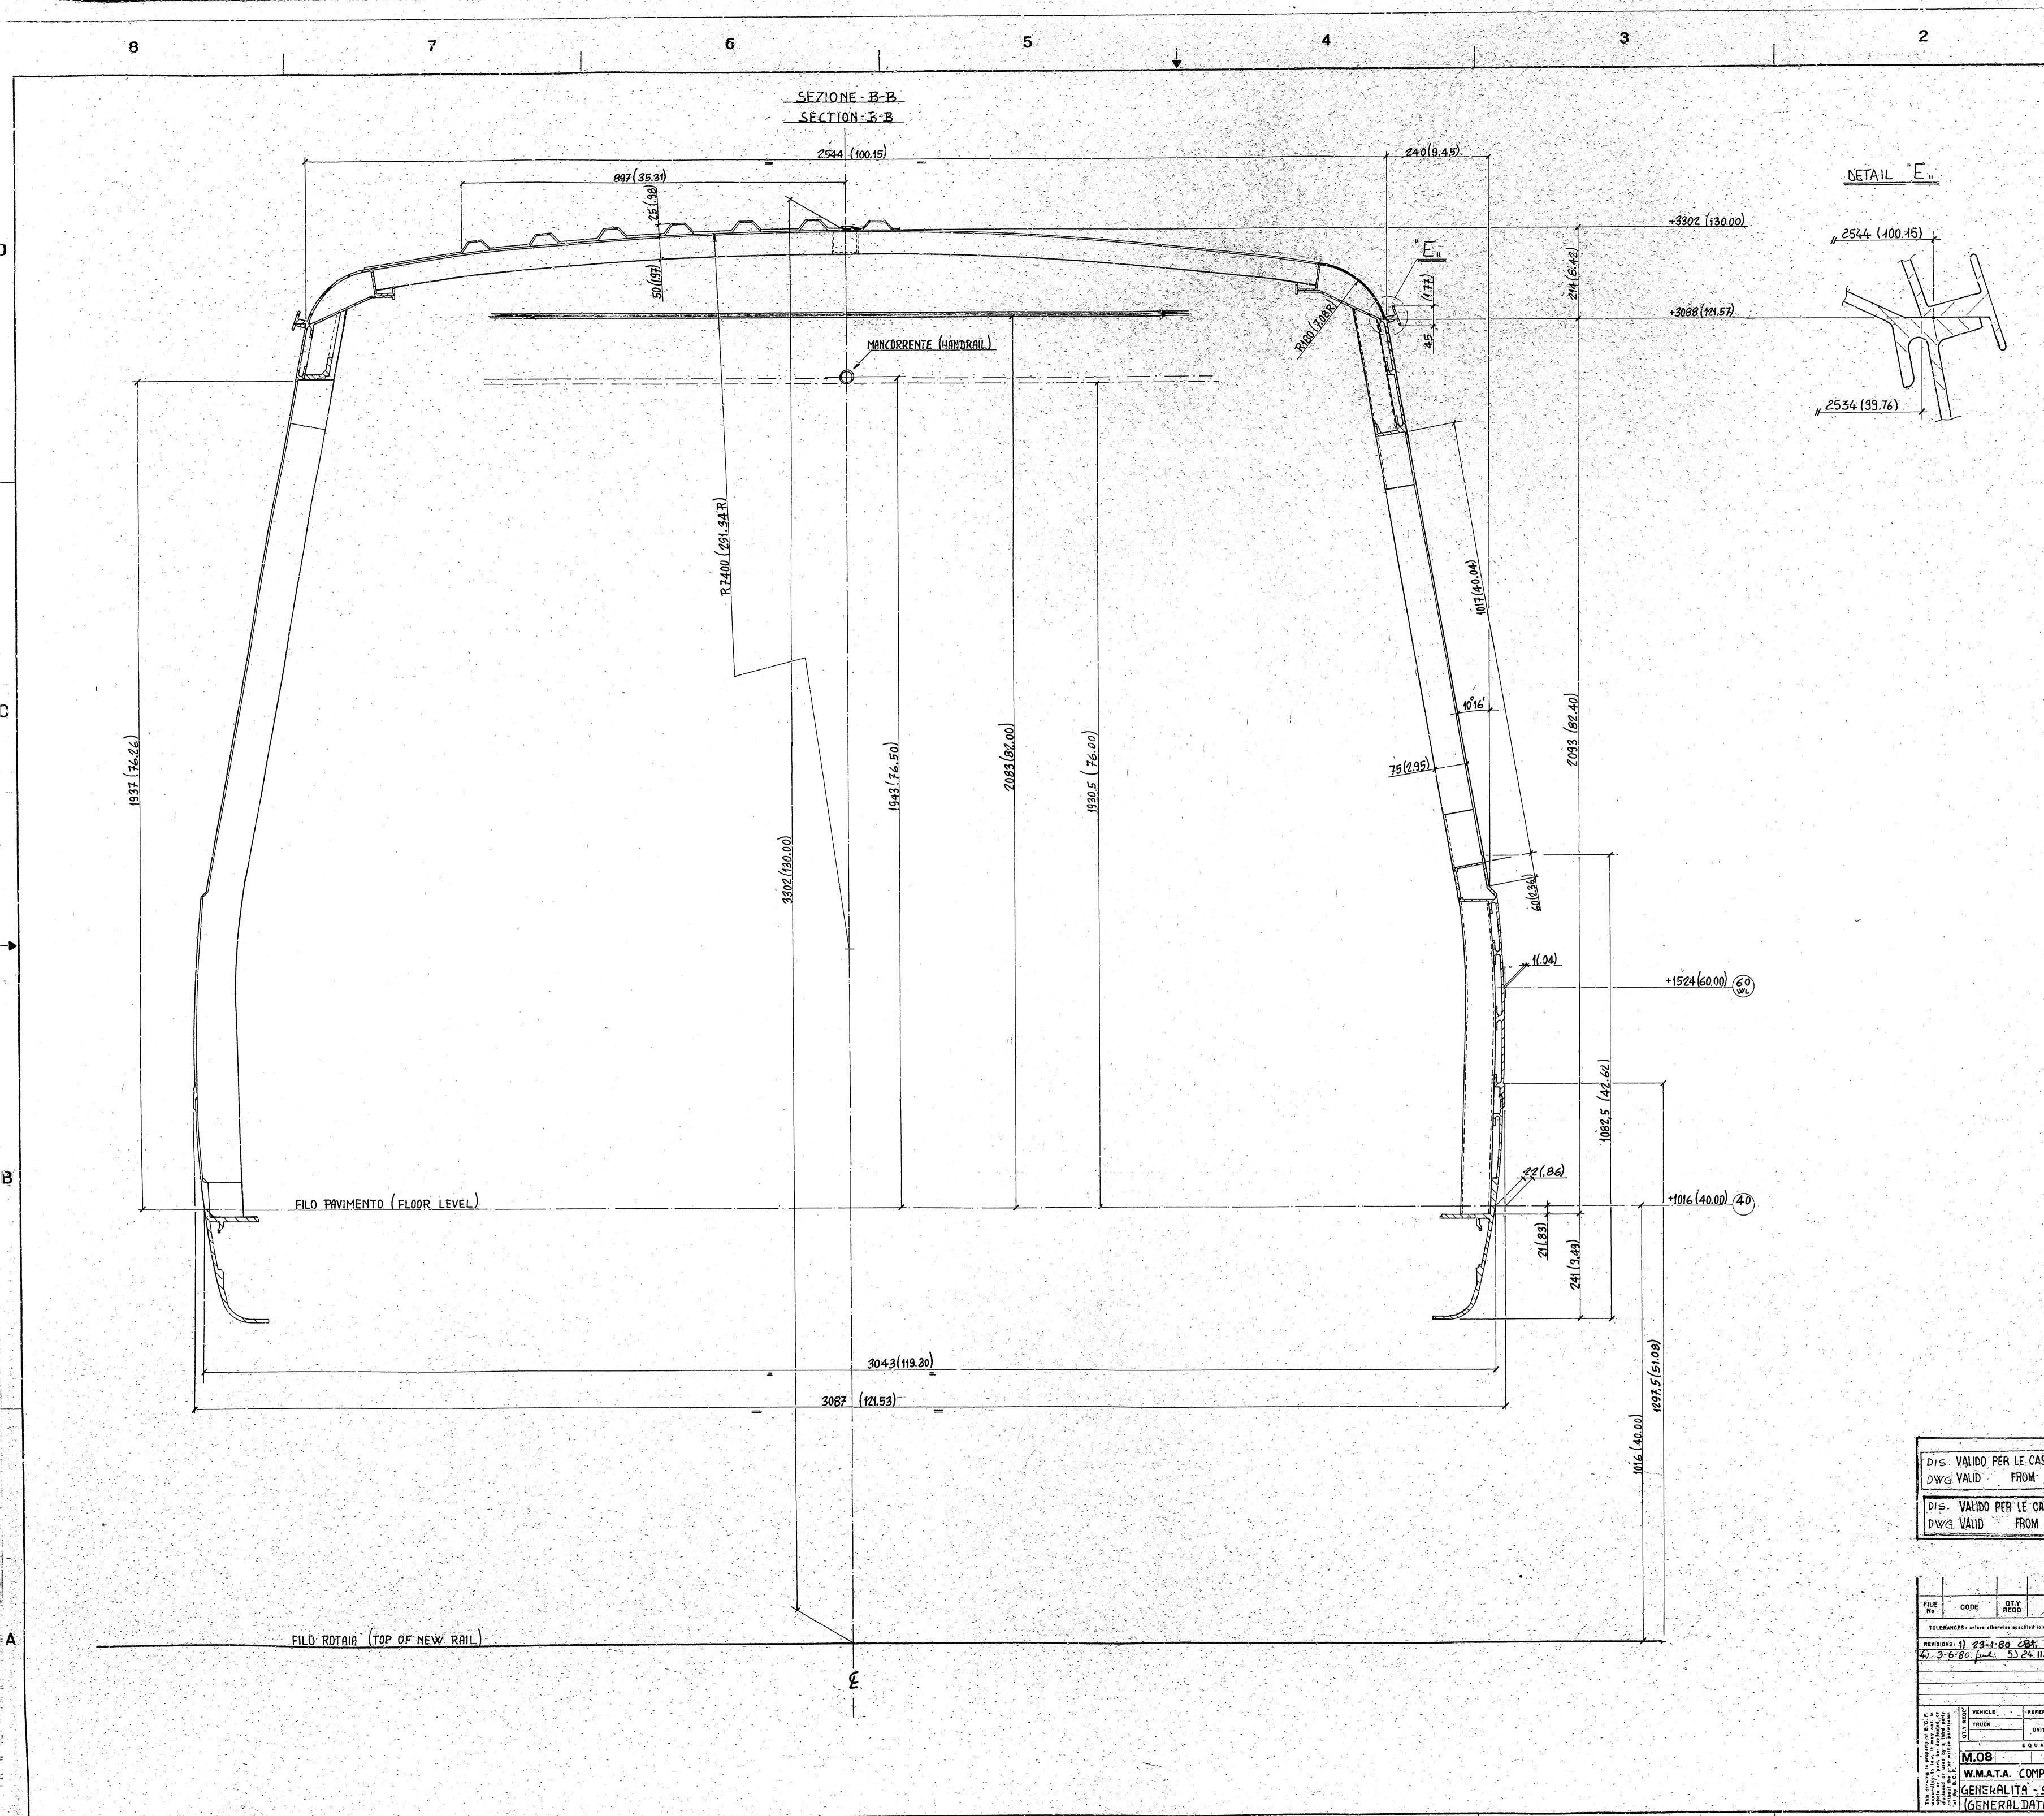

. . . . .

| ANTENNA RADIO SOLO SU CASSA "B.<br>(RADIO ANTENNA ON CAR "B. ONL") |                                         |                 | <u>SECTION AA</u>                      | -<br>15 : 11                            |                                |                     |                        |                         |                                                       |                                                   |
|--------------------------------------------------------------------|-----------------------------------------|-----------------|----------------------------------------|-----------------------------------------|--------------------------------|---------------------|------------------------|-------------------------|-------------------------------------------------------|---------------------------------------------------|
|                                                                    | 8                                       | <u></u> 9       |                                        |                                         |                                |                     | 13-<br>1568 (61.73)    | 14 15                   | 1270 (50.00)                                          | 6<br>17<br>1071 (42.16) 102                       |
| <u>68(61.73)</u> <u>1628(64.09)</u>                                | 1568(61.73)                             | 1071(42.16)     | 1270 (50.00)                           | 1071 (42.16)                            | 1568(61.73)                    | <u>1628 (64.09)</u> | 1360 (61.13)           | F1 1071142.16)          | 1270(30.00)                                           |                                                   |
|                                                                    |                                         |                 | , <u>685(889</u>                       | <u>7)</u><br>971(38.23)                 | 850 (33.46) <u>768 (30.24)</u> | <u> </u>            | 768(30:24) , 850(3346) |                         | <u>585(2697) , 685(2697)</u>                          |                                                   |
|                                                                    |                                         |                 |                                        | <u>50</u><br>(1.97) <u>50</u><br>(1.97) |                                |                     |                        | 50<br>(1.97) (1.97)     |                                                       | (1:97)                                            |
|                                                                    |                                         |                 |                                        |                                         |                                | +<br> <br> <br>     |                        |                         |                                                       |                                                   |
| 2131 A.                                                            | REALE 927<br>REAL 36.50<br>(REAL 36.50) |                 |                                        |                                         | 120(4.32)                      | 1508 (59.37)        | 120(4.72)              |                         |                                                       |                                                   |
|                                                                    |                                         |                 |                                        |                                         |                                |                     |                        |                         |                                                       | 210030                                            |
|                                                                    | 1418 (55.82)<br>PAVIMENTO (FLOOR)       |                 |                                        |                                         |                                |                     |                        |                         |                                                       | <u>, 935</u>                                      |
|                                                                    |                                         |                 | ň – h – N                              |                                         |                                |                     |                        | <u>341,</u><br>(13.4    | 5                                                     |                                                   |
|                                                                    |                                         | 1016<br>(40.00) | 90,5(3.56)                             |                                         |                                |                     |                        |                         |                                                       |                                                   |
|                                                                    |                                         |                 | E TRASVE                               | RSALE                                   |                                |                     |                        | 2300                    | (90.35)                                               |                                                   |
|                                                                    |                                         |                 | <u>5850 (624.00)</u><br>22360 (900.00) |                                         |                                |                     |                        |                         |                                                       | 3505 (138.00)                                     |
|                                                                    |                                         |                 |                                        |                                         |                                |                     |                        |                         |                                                       |                                                   |
|                                                                    |                                         |                 |                                        |                                         |                                |                     |                        |                         |                                                       |                                                   |
|                                                                    |                                         |                 |                                        | •                                       | · · ·                          |                     |                        |                         |                                                       |                                                   |
|                                                                    |                                         |                 |                                        |                                         |                                | •<br>•              |                        |                         |                                                       |                                                   |
|                                                                    |                                         |                 |                                        |                                         |                                |                     |                        | L                       |                                                       |                                                   |
|                                                                    |                                         |                 |                                        | (00)                                    |                                |                     |                        | 8 507 5                 |                                                       |                                                   |
|                                                                    |                                         |                 | 1291 (50.83)                           | 45<br>                                  |                                |                     | 5) 768,35 (30.25)      | <u>507,5</u><br>(19.98) |                                                       | <u>778</u> (29.6                                  |
|                                                                    | •                                       |                 |                                        |                                         |                                |                     |                        | ( <del>3</del> .45)     |                                                       | <b>∔</b>                                          |
|                                                                    |                                         |                 |                                        |                                         |                                |                     |                        | 1 L 1003(3              |                                                       |                                                   |
|                                                                    |                                         |                 | . 1270 (50.00                          |                                         |                                |                     |                        |                         | 1270 (50.00)                                          |                                                   |
| B                                                                  |                                         |                 |                                        |                                         |                                |                     |                        | 2                       |                                                       |                                                   |
|                                                                    |                                         |                 |                                        |                                         |                                |                     |                        |                         |                                                       |                                                   |
|                                                                    |                                         |                 |                                        |                                         |                                |                     |                        |                         |                                                       | SEZIONE B-B GIRAT                                 |
|                                                                    |                                         |                 |                                        |                                         |                                |                     |                        |                         | <u>FOR</u>                                            | <u>SECTION B-B (90°ти</u>                         |
|                                                                    |                                         |                 |                                        |                                         |                                |                     |                        |                         |                                                       | DIS. VALIDO PER LE DWG. VALID FROM                |
|                                                                    |                                         |                 |                                        |                                         |                                |                     |                        |                         |                                                       | DIS. VALIDO PER LE C<br>DWG VALID FROM            |
|                                                                    |                                         |                 |                                        |                                         |                                |                     |                        |                         |                                                       | ERANCES: unless otherwise specified tojarancing s |
|                                                                    |                                         |                 |                                        |                                         |                                |                     |                        |                         | REVISIC<br>4) Z<br>8) Co                              | nfiguration Variations 17/5                       |
|                                                                    |                                         |                 |                                        |                                         |                                |                     |                        |                         | party of B. C. F.<br>It may not In<br>bes duplication |                                                   |
|                                                                    |                                         |                 |                                        |                                         |                                |                     |                        |                         | dibg is law in manual of the second                   | W.MATA COMPLESSIVI                                |
|                                                                    |                                         |                 |                                        |                                         |                                |                     |                        |                         | T The second                                          | GENERALITA - SCHEM                                |