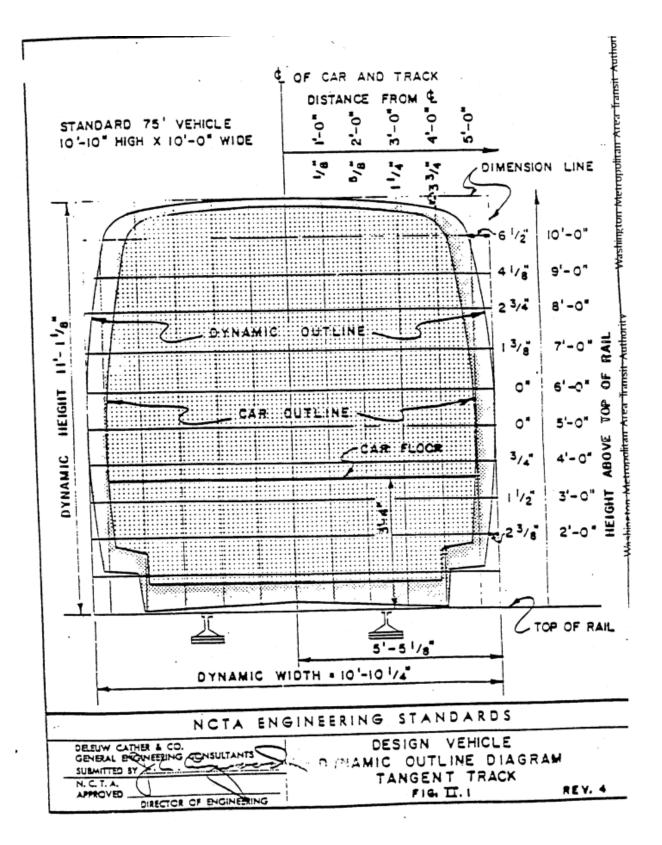

|                               | PRESE (M.<br>USNE (M. |        |          |
|                     |                                                                                                                  |                               |                       | S KO   | 22 (b)   |
| DESCRIP             | TION S                                                                                                           | GIZE - STANDARI<br>REFERENCES |                       |        | T_WEIGHT |
| ancing shall be ac  | per Tab. F 3610 or F 84                                                                                          | 175 (plastic). Toleray        | iclag on angular din  | CO     |          |