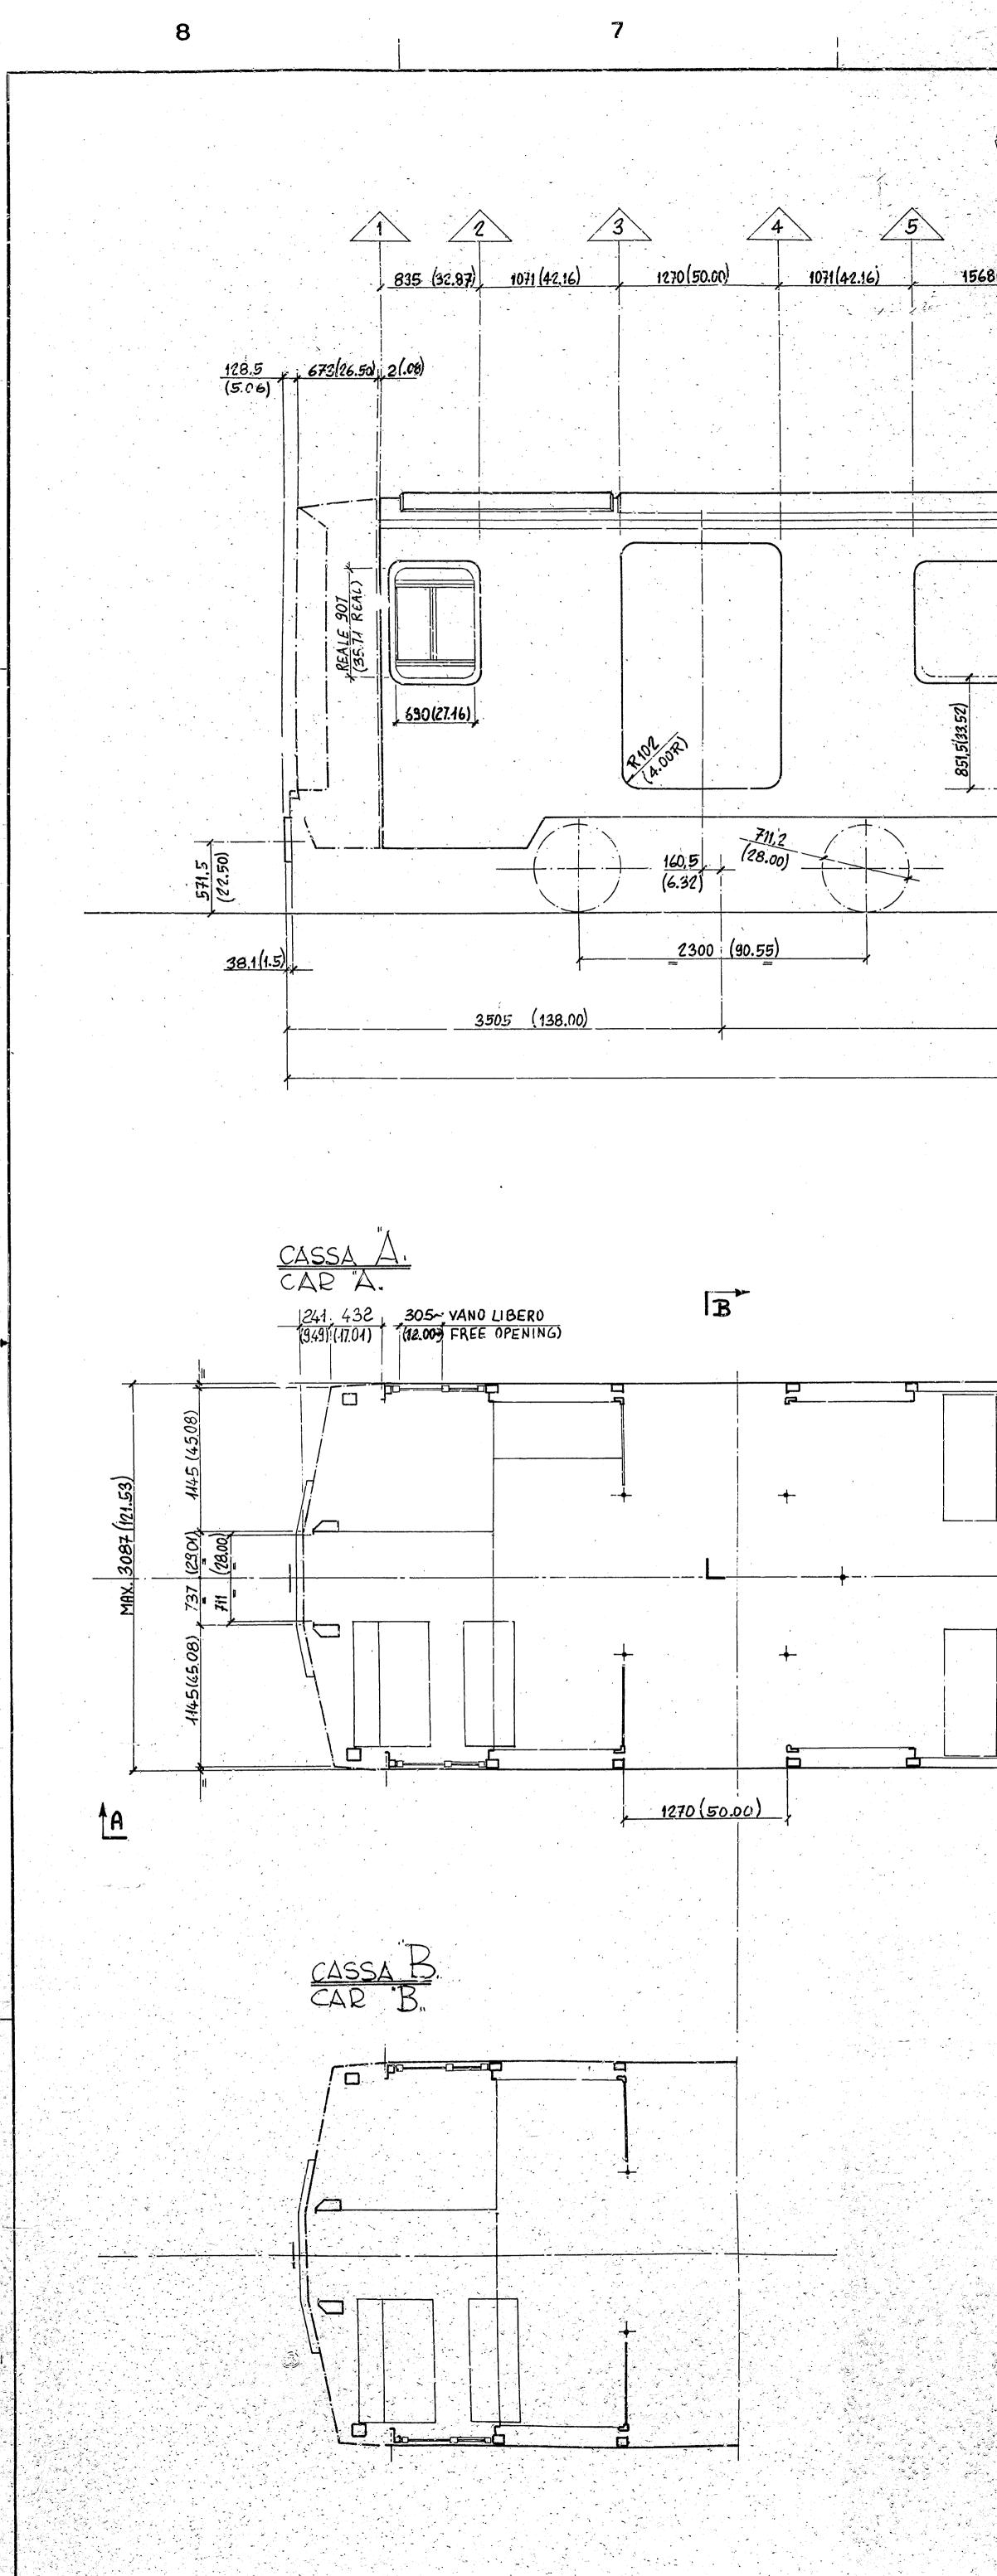

. . . . .

| ANTENNA RADIO SOLO SU CASSA "B.<br>(RADIO ANTENNA ON CAR "B. ONL") |                                         |                 | <u>SECTION AA</u>                      | -<br>15 : 11                            |                                |                     |                        |                         |                                                       |                                                   |
|--------------------------------------------------------------------|-----------------------------------------|-----------------|----------------------------------------|-----------------------------------------|--------------------------------|---------------------|------------------------|-------------------------|-------------------------------------------------------|---------------------------------------------------|
|                                                                    | 8                                       | <u></u> 9       |                                        |                                         |                                |                     | 13-<br>1568 (61.73)    | 14 15                   | 1270 (50.00)                                          | 6<br>17<br>1071 (42.16) 102                       |
| <u>68(61.73)</u> <u>1628(64.09)</u>                                | 1568(61.73)                             | 1071(42.16)     | 1270 (50.00)                           | 1071 (42.16)                            | 1568(61.73)                    | <u>1628 (64.09)</u> | 1360 (61.13)           | F1 1071142.16)          | 1270(30.00)                                           |                                                   |
|                                                                    |                                         |                 | , <u>685(889</u>                       | <u>7)</u><br>971(38.23)                 | 850 (33.46) <u>768 (30.24)</u> | <u> </u>            | 768(30:24) , 850(3346) |                         | <u>585(2697) , 685(2697)</u>                          |                                                   |
|                                                                    |                                         |                 |                                        | <u>50</u><br>(1.97) <u>50</u><br>(1.97) |                                |                     |                        | 50<br>(1.97) (1.97)     |                                                       | (1:97)                                            |
|                                                                    |                                         |                 |                                        |                                         |                                | +<br> <br> <br>     |                        |                         |                                                       |                                                   |
| 2131 A.                                                            | REALE 927<br>REAL 36.50<br>(REAL 36.50) |                 |                                        |                                         | 120(4.32)                      | 1508 (59.37)        | 120(4.72)              |                         |                                                       |                                                   |
|                                                                    |                                         |                 |                                        |                                         |                                |                     |                        |                         |                                                       | 210030                                            |
|                                                                    | 1418 (55.82)<br>PAVIMENTO (FLOOR)       |                 |                                        |                                         |                                |                     |                        |                         |                                                       | <u>, 935</u>                                      |
|                                                                    |                                         |                 | ň – h – N                              |                                         |                                |                     |                        | <u>341,</u><br>(13.4    | 5                                                     |                                                   |
|                                                                    |                                         | 1016<br>(40.00) | 90,5(3.56)                             |                                         |                                |                     |                        |                         |                                                       |                                                   |
|                                                                    |                                         |                 | E TRASVE                               | RSALE                                   |                                |                     |                        | 2300                    | (90.35)                                               |                                                   |
|                                                                    |                                         |                 | <u>5850 (624.00)</u><br>22360 (900.00) |                                         |                                |                     |                        |                         |                                                       | 3505 (138.00)                                     |
|                                                                    |                                         |                 |                                        |                                         |                                |                     |                        |                         |                                                       |                                                   |
|                                                                    |                                         |                 |                                        |                                         |                                |                     |                        |                         |                                                       |                                                   |
|                                                                    |                                         |                 |                                        | •                                       | · · ·                          |                     |                        |                         |                                                       |                                                   |
|                                                                    |                                         |                 |                                        |                                         |                                | •<br>•              |                        |                         |                                                       |                                                   |
|                                                                    |                                         |                 |                                        |                                         |                                |                     |                        | L                       |                                                       |                                                   |
|                                                                    |                                         |                 |                                        | (00)                                    |                                |                     |                        | 8 507 5                 |                                                       |                                                   |
|                                                                    |                                         |                 | 1291 (50.83)                           | 45<br>                                  |                                |                     | 5) 768,35 (30.25)      | <u>507,5</u><br>(19.98) |                                                       | <u>778</u> (29.6                                  |
|                                                                    | •                                       |                 |                                        |                                         |                                |                     |                        | ( <del>3</del> .45)     |                                                       | <b>∔</b>                                          |
|                                                                    |                                         |                 |                                        |                                         |                                |                     |                        | 1 L 1003(3              |                                                       |                                                   |
|                                                                    |                                         |                 | . 1270 (50.00                          |                                         |                                |                     |                        |                         | 1270 (50.00)                                          |                                                   |
| B                                                                  |                                         |                 |                                        |                                         |                                |                     |                        | 2                       |                                                       |                                                   |
|                                                                    |                                         |                 |                                        |                                         |                                |                     |                        |                         |                                                       |                                                   |
|                                                                    |                                         |                 |                                        |                                         |                                |                     |                        |                         |                                                       | SEZIONE B-B GIRAT                                 |
|                                                                    |                                         |                 |                                        |                                         |                                |                     |                        |                         | <u>FOR</u>                                            | <u>SECTION B-B (90°ти</u>                         |
|                                                                    |                                         |                 |                                        |                                         |                                |                     |                        |                         |                                                       | DIS. VALIDO PER LE DWG. VALID FROM                |
|                                                                    |                                         |                 |                                        |                                         |                                |                     |                        |                         |                                                       | DIS. VALIDO PER LE C<br>DWG VALID FROM            |
|                                                                    |                                         |                 |                                        |                                         |                                |                     |                        |                         |                                                       | ERANCES: unless otherwise specified tojarancing s |
|                                                                    |                                         |                 |                                        |                                         |                                |                     |                        |                         | REVISIC<br>4) Z<br>8) Co                              | nfiguration Variations 17/5                       |
|                                                                    |                                         |                 |                                        |                                         |                                |                     |                        |                         | party of B. C. F.<br>It may not In<br>bes duplication |                                                   |
|                                                                    |                                         |                 |                                        |                                         |                                |                     |                        |                         | dibg is law in manual of the second                   | W.MATA COMPLESSIVI                                |
|                                                                    |                                         |                 |                                        |                                         |                                |                     |                        |                         | T The second                                          | GENERALITA - SCHEM                                |